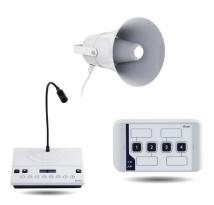

#### **PA System features**

- Ability to pre-record messages on both PA microphone and mobile phones connected to system via android or apple application
- Receive alerts direct to mobile phone with alerts
- Computer controlled bell programmer and lockdown system
- Sigma Harmony PoE network speakers allow you to expand on existing data cabling.
   Enquire for system requirements.