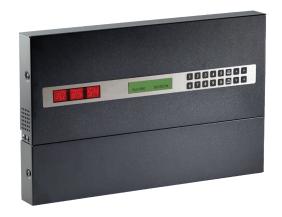

#### 6700 Series

Bell programmer
Supports wireless clocks

Packages from **\$5400 plus GST** 

Additional clocks at \$350 plus GST

Bell programmer features include:

- Web interface for programming
- · 4 programmable relays (zones)
- · 800 event capacity
- · 255 programmable schedule changes
- · 2 customisable durations per programmable relay
- · Accepts NTP time correction from the network
- · Integrate with most PA systems