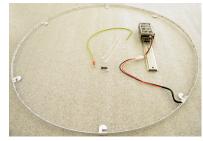

- 1 ring of 63 Leds (6 cd/led),
- 1 power supply 240VAC / 12V, 25W,
- 2 cable ties,
- 1 earth wire,
- 1 screw with nut and washer.

Kit for TGV 970