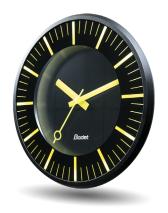

## **DESCRIPTION**

- LED illumination kit for replacement of the fluorescent tube of TGV clocks.
  - TGV 950 and 970.