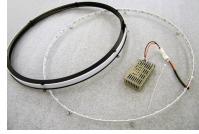

# **TECHNICAL FEATURES**

The kit for TGV 950 is composed of:

- 1 light diffuser,
- 1 ring of 45 Leds (6 cd/led),
- 1 power supply 240VAC / 12V, 25W,
- 1 cable tie.

Kit for TGV 950

The kit for TGV 970 is composed of: